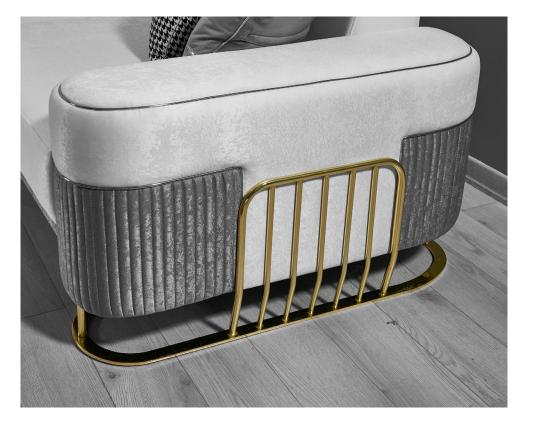

# THE FOUNDATION OF A SOFA LIES IN ITS LEGS

Each sofa design carries its own line. We transform this line into elegant and sturdy legs.

#### THE FOOTPRINT OF ELEGANCE IN **ARMCHAIR LEGS**

When designing each table leg, I don't just focus on function—I consider how that leg will give character to a space.

We create legs that not only support but also define the identity of the furniture.

The proportions, geometry, and surface textures of each model are thoughtfully chosen for its intended use.

In the production of armchair legs, we focus on form, balance, and material harmony. Each piece is crafted to complement the character of the armchair design, with precision applied at every stage–from surface treatment to color finish.