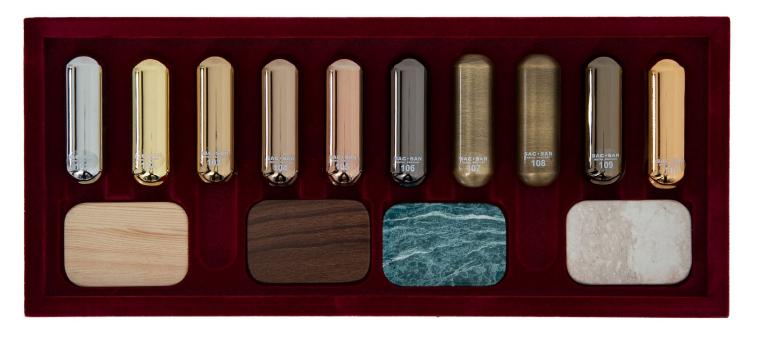

#### NATURAL TEXTURES

ON METAL

We don't just shape metal, we add character.

#### AESTHETIC BEGINS WITH BALANCE

The table legs we produce with different material options are reinforced with coatings suitable for both indoors and outdoors. Surface strength and resistance to scratches ensure long-lasting use.