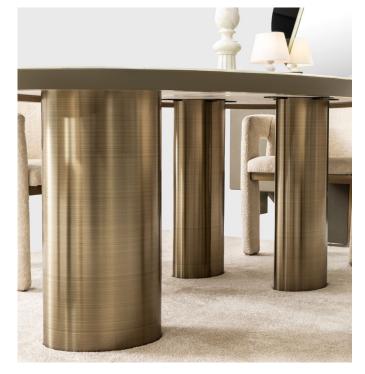

# THE FOUNDATION OF A SOFA LIES IN ITS LEGS

Each sofa design carries its own line. We transform this line into elegant and sturdy legs.

#### THE FOOTPRINT OF ELEGANCE IN **ARMCHAIR LEGS**

When designing each table leg, I don't just focus on function—I consider how that leg will give character to a space.

We create legs that not only support but also define the identity of the furniture.

The proportions, geometry, and surface textures of each model are thoughtfully chosen for its intended use.

In the production of armchair legs, we focus on form, balance, and material harmony. Each piece is crafted to complement the character of the armchair design, with precision applied at every stage–from surface treatment to color finish.