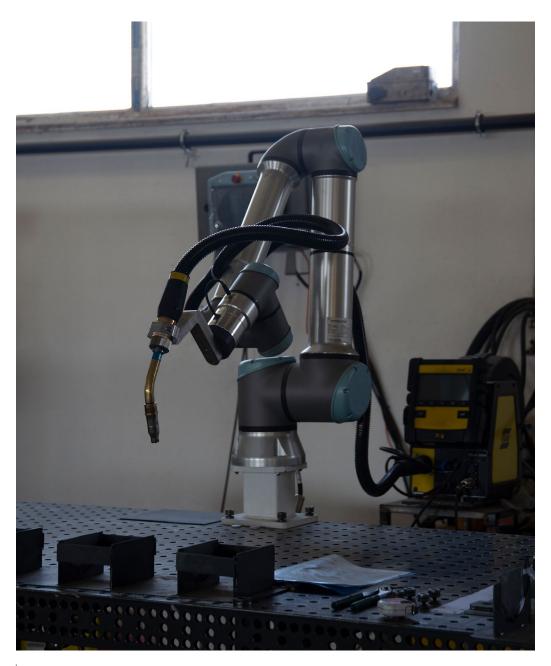

Contact us. As Sacsan metal factory, let us turn your designs into reality with the best workmanship with our strong R&D team and production team.

Thanks to the state-of-the-art laser cutting, CNC bending and robotic welding machines in our production line, we are able to mass produce with high precision and low tolerance.

Each part is produced with the same quality standards and minimal errors. This ensures continuity, speed and confidence in projects.