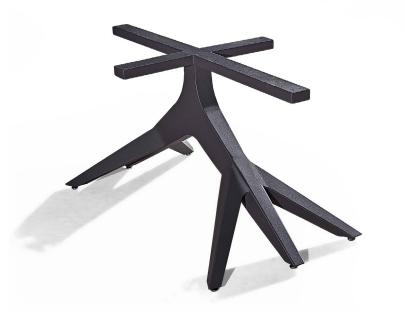

#### AESTHETIC BEGINS WITH BALANCE

The table legs we produce with different material options are reinforced with coatings suitable for both indoors and outdoors. Surface strength and resistance to scratches ensure long-lasting use.

#### THE FOOTPRINT OF ELEGANCE IN **ARMCHAIR LEGS**

When designing each table leg, I don't just focus on function—I consider how that leg will give character to a space.

We create legs that not only support but also define the identity of the furniture.

The proportions, geometry, and surface textures of each model are thoughtfully chosen for its intended use.

In the production of armchair legs, we focus on form, balance, and material harmony. Each piece is crafted to complement the character of the armchair design, with precision applied at every stage–from surface treatment to color finish.